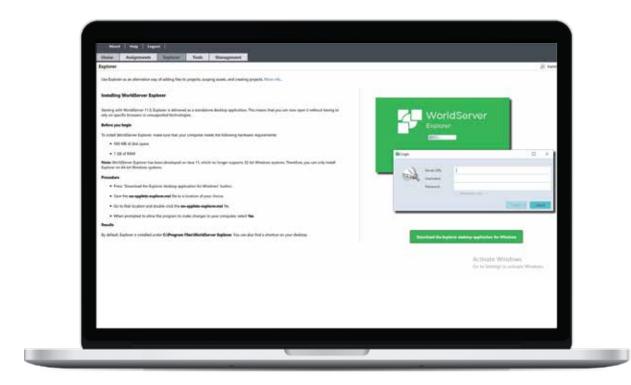

# 5. Explorer

# 5. Explorer

Information has been added to the Explorer section.