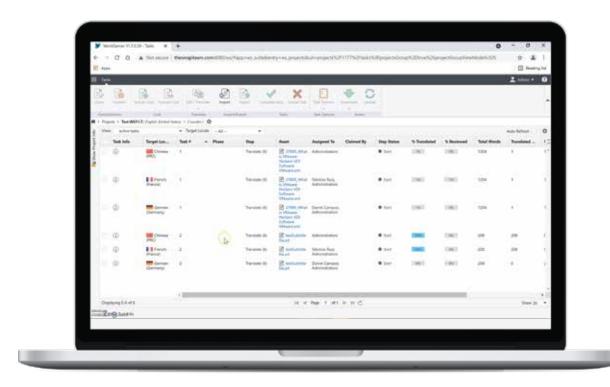

#### \_Freeze columns

From Projects Dashboards you can now freeze columns while scrolling horizontally.

- Columns
- Project Group/Locale
- Project/Group
- Creation Date

#### \_Filter by Language

Can filter by target languages allowing you to set different languages at the same time.

You can now start typing the locale.